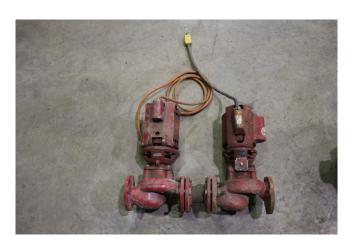

## Bell & Gossett 2 in. Booster Pump

[Inventory ID #206618]

Manufacturer: Bell & Gossett

• Manufacturer: Bell & Gossett.

• Series: Series 2.

Part Number: 102214LF.Connection Type: Flanged.

Flanges Included: No.Connection Size: 2 in.

Pump Type: Booster.Construction: Cast Iron.

Application: Heating & Cooling.

• Mounting Type: In-Line.

• 1/6 HP Motor.

Motor Phase: Single.

• Hertz: 60Hz.

• Motor RPM: 1725 RPM.

Voltage: 115v.

• Max Temp: 225°F.

View more **Pumps**