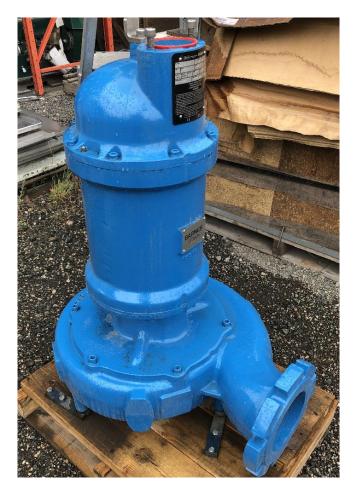

Barnes 6in SH Series Submersible Pump

- Make: Barnes
- Model: 6SHUDK20046
- Series: SH
- Style: Effluent/Sludge
- Type: Submersible Pump
- Discharge: 6in
- Impeller Dia.: 335mm (13.4in)
- Solids Handling: Up To 3in Sphere
- <u>View Spec Sheet Below</u>
- Drive: Electric Motor
  - Power Output: 20HP (14.9kW)
  - RPM: 1150

- Voltage: 460 Volts
- Frequency: 60Hz
- Phase: 3-Phase
- Overall Dimensions:
  - Width: 21.3in
  - Depth: 21.3in
  - Height: 39.7in
  - Weight: 199 Kg
- Additional Notes:
  - New Surplus
  - Complete with Cable New, 20ft Cable with Water-Tight 17 Pin Connector
- Location: Savona, British Columbia, Canada