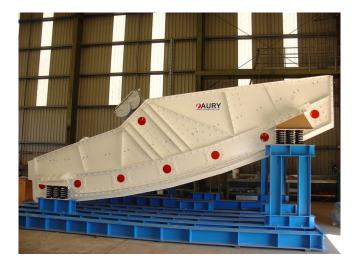

## Aury ABS2461 Banana Screen [Inventory ID #1396690]

Aury ABS2461 Banana Screen

- Make: Aury Australia Pty. Ltd.
- Model: ABS2461
- Type: Banana Screen
- Condition: Unused, New Surplus
- Decks: Single Deck
- Screen Surface: 2,370mm x 6,710mm
- Amplitude: 9.2mm
- Frequency: 950 RPM
- Angle of Inclination: 45°
- Material of Screen Deck System: Elastomer Deck
- Screen Deck Aperture: 1.4mm W/FLOW APT
- Overall Dimensions:
  - Length: 6,433mm (253in)
  - Width: 3,316mm (130.5in)
  - Height: 2,627mm (103.4in)
  - Weight: 5,220kg
- Location: Western USA