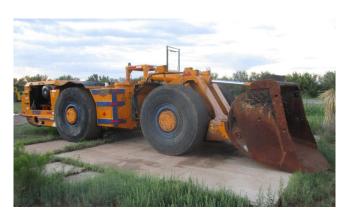

## Atlas Copco ST6C Scooptram

[Inventory ID #1170510]

## Atlas Copco ST6C Scooptram

Make: Atlas Copco

• Model: ST6C

• Bucket Size: 4.6 m³ (6.0yd³)

• Tramming Capacity: 9,525 Kgs (21,000 Lbs.)

• Breakout Force:

Mechanical: 13,104 Kgs (28,889 Lbs.)Hydraulic: 15,126 Kgs (33,346 Lbs.)