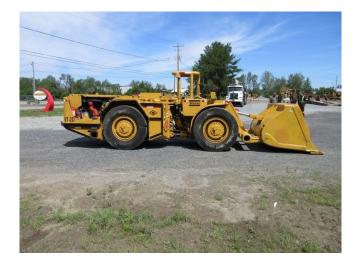

P.O. Box 176, Savona, BC, Canada V0K 2J0 Phone: (250) 373-2424 Fax: (250) 373-2323 Website: savonaequipment.com Email: sales@savonaequipment.com

Atlas Copco ST2D Scooptram [Inventory ID #219723]

- Year: 1997.
- Hours Approx. 1900.
- Bucket Capacity: 3.6 tonnes (8,000 lbs.)
- Deutz Diesel F6L-912W Engine.
  - Power: 85 hp.
  - Max Torque: 215 ft. lbs.
  - Displacement: 5.6 L.
- Exhaust System: Catalytic purifier plus exhaust silencer.
- Electrical System
  - System voltage: 24 volt starting, 24 volt accessories.
- Transmission
  - Modulated power shift, 4 speeds.
- Single stage torque conveter.
- Brakes
  - Hydraulically applied spring released.
- Tires: 12.00 x 24, 16 ply, L-5S.
- Articulated Hydraulic power steering.
  - Pilot-operated, monostick control.
  - Turning angle: 81 deg. (40.5 each way).
- Hydraulic system
  - Dump and hoist control: Dual lever.
  - Cylinders: Double acting, chrome-plated stems.
  - Pumps: Heavy duty gear type.
- Location: Eastern Canada.