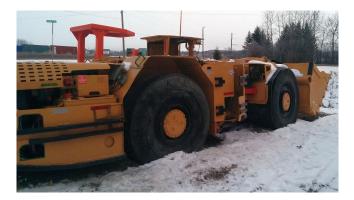

Atlas Copco ST-1010 Scooptram

[Inventory ID #136825]

- Atlas Copco Scooptram.
  - Model: ST-1010.
    - Capacity: 6 yards.
  - Year: 2000, reconditioned in 2015.
    - All subcomponents will be rebuilt or repaired as needed.
  - Equipped with:
    - Reconditioned Detroit diesel engine.
      - Series 50.
    - Reconditioned Clark transmission and torque converter.
    - Reconditioned Clark axles.
      - With spring applied, hydraulically released brakes.
        SAHR.
    - 85%+ tires.
    - ISO approved ROPS/FOPS canopy.
    - Certified Ansul fire suppression.
    - Reconditioned wiring and hoses.
    - Rebuilt standard bucket.
      - 6 yard.
    - Cleaned and painted.
  - Reported in excellent condition.