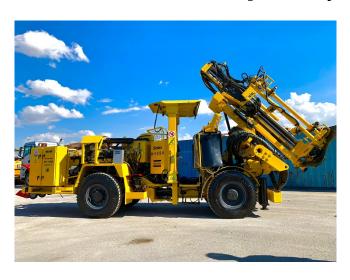

## Atlas Copco Simba 1354 Production Drill

[Inventory ID #1389763]

## Atlas Copco Simba 1354 Production Drill

Make: Atlas CopcoModel: Simba 1354

• Year: 2005

• Condition: Complete Rebuild

• Hours: 0 Since Rebuild

• Drifter Type: Cop 1840 HE

Drifter Hour: Complete RebuildEngine Hour: Complete Rebuild

• Hole Range: 51-89mm (102)

• Drifts: Small to Medium

• Voltage: 380 and 600 Volt

• Frequency: 50/60Hz

• Drive: 4-Wheel Drive

Transmission: Hydrodynamic Transmission Clark 12000

Axles:

Front Axle: Dana 176

∘ Rear Axle: Dana 176, ± 8° Oscillation

· Location: Asia

View More Jumbo Drills