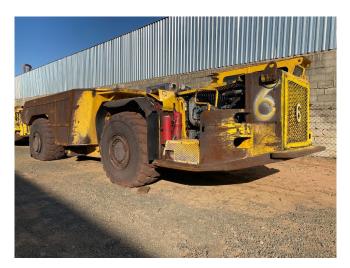

Atlas Copco MT436B Underground Truck [Inventory ID #1417209]

Atlas Copco MT436B Underground Truck

Quantity: 2 Units Available

- Make: Atlas Copco
- Model: MT436B
- Year: 2011
- Condition: Used
- Style: Articulated
- General Model Specifications:
  - Payload Capacity: 32,650kg (72,100lbs)
  - Engine:
    - Make: Detroit Diesel
    - Model: DDEC IV Series 60
    - Power Rating @2,100RPM: 298kW (400HP)
    - Max Torque @1,350RPM: 1,898Nm
  - Converter:
    - Single Stage with Lock Up
    - CL-8000 Series
  - Transmission:
    - Full Power Shift
    - 4 Speed Forward/Reverse
    - 6000 Series
  - Brakes:
    - Service, Parking, Emergency: SAHR
  - Hydraulic System:
    - System Pressure: 15.8 MPa
    - Hydraulic Tank Capacity: 238 Liters
    - Heavy Duty Gear Type Pumps