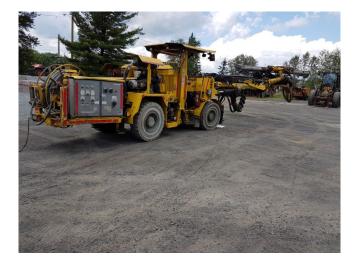

P.O. Box 176, Savona, BC, Canada VOK 2J0 Phone: (250) 373-2424 Fax: (250) 373-2323 Website: savonaequipment.com Email: sales@savonaequipment.com

Atlas Copco Boomer 282 Jumbo

[Inventory ID #223370]

- Engine Hours: 1472.
- DC-15 Carrier.
- Deutz D914L04 Engine.
- Electric 24v electric start.
- Powershift Torque converter.
- Powershift transmission.
- Hydraulic operated canopy.
- (4) Hydraulically operated outriggers.
- Ansul fire suppression with fire check.
- Parts and service manuals included.
- Location: Eastern Canada.
- Contact for more information.