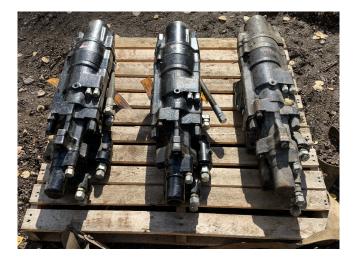

## Atlas Copco 1838ME Hydraulic Rock Drills [Inventory ID #1404720]

Atlas Copco 1838ME Hydraulic Rock Drills

Quantity: 3 Units

- Make: Atlas Copco
- Model: 1838ME
- Condition:
  - Qty: 2 Rebuilt Unused
  - Qty: 1 Used
- <u>View Spec Sheet Below</u>
- General Model Specifications:
  - Hole Range: 38mm–76mm
  - Impact Ratings:
    - Impact Power: 18kW
    - Input Power to Rock Drill: 31kW
    - Hydraulic Pressure: 230 bar Max.
    - Flow Rate: 75–92 l/min
    - Impact Frequency: 60Hz
    - Impact Energy: 330 Nm
  - Flushing Flow and Pressure:
    - Flushing Water Pressure: 25 bar
    - Lubricating Air Consumption: 5 l/sec @ 2 bar
    - Flushing Water Consumption: 40–120 I/min