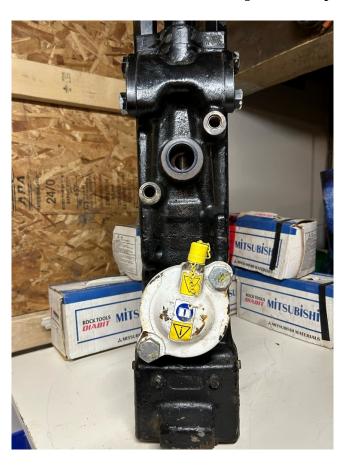

## Atlas Copco 1132 Drifter Drill

[Inventory ID #1398221]

## Atlas Copco 1132 Drifter Drill

Make: Atlas Copco

• Model: 1132

Type: Drifter Drill

• Condition: Unused, Needs Accumulator and Bottom Bearing Taper

• 15 R32 Shank Adapters or Striking Bars (403-15701,10)