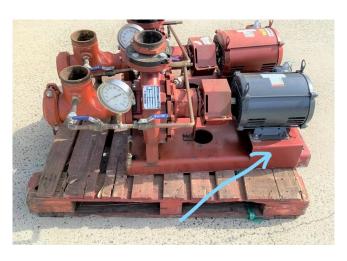

## Armstrong 3in x 2.5in Centrifugal Water Pump

[Inventory ID #1413439]

## Armstrong 3in x 2.5in Centrifugal Water Pump

· Make: Armstrong

• Model: 3x2.5x10 4030

Condition: UsedSuction: 3inDischarge: 2.5inImpeller: 10in

Flow Rate @70ft: 190 GPMDrive: NIDEC Electric Motor

Power Output: 7.5HP

Rotation Speed: 1,765 RPMVoltage: 208-230/460 Volt

Phase: 3-PhaseFrequency: 60Hz

• Location: Eastern USA

View More **Centrifugal Pumps**