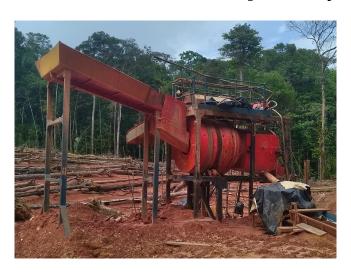

## APT RG 200 Scrubber Trommel

Make: APT (Appropriate Process Technologies)

• Model: RG 200 MK3 - Rubble Scrubber

• Capacity: 20 TPH

• Year: 2010

• Hours: 900 Hours

• Water Requirement: 18-22m³ Per Hour

Max Feed Size: 150mm
Screen Size: Passing -3mm
Discharge: 6in Diameter
Power (Drive Motor): 15kW

Voltage: 40/690 Volts
 Speed: 1460 RPM
 Ratio: 13.66-1

Frequency: 50Hz

• Can be Disassembled to Enter Containers/Helicopter Transport

· Comes With:

4 Spare Bearings

3 Spare of 0.5mm Screen

1 Spare Set of 10mm Screen

· Data Sheet, Electrical Scheme Available

• Overall Dimensions:

Length: 7.2mWidth: 3.5mHeight: 4.8m

Weight: 6.5 Tonnes (Approx.)

P.O. Box 176, Savona, BC, Canada V0K 2J0 Phone: (250) 373-2424 Fax: (250) 373-2323