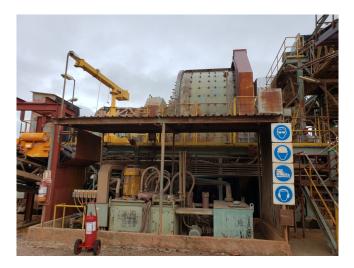

P.O. Box 176, Savona, BC, Canada VOK 2J0 Phone: (250) 373-2424 Fax: (250) 373-2323 Website: savonaequipment.com Email: sales@savonaequipment.com

ANI FLSmidth 20 x 10 SAG Mill

[Inventory ID #492720]

- Size: 20 ft. x 10 ft. (6.10m x 3.05m)
- Make: ANI Engineering/FLSmidth
- Motor: WEG 2500 HP electric motor.
  - 4160 Volt, 50 Hz.
  - 1000 RPM.
- Single helical Bull and Pinion gear.
  - Full gear guarding
- David Brown Enclosed Gear drive.
  - Model 620-M2.
  - 5.6316-1 Ratio.
  - Input speed 992 RPM.
- 18.5 KW Inching Drive.
- Electrical Control System.
- Electric Bearing Lubrication System.
- Pneumatic gear spray lubrication system.
- Liners installed.
- Mill is currently operational and is complete including:

General condition is excellent and mill is available for inspection. Many spares available including a spare main gear and pinion gear.

Can also be purchased as part of a 3500 TPD Gold Silver CIL Ore Processing Plant