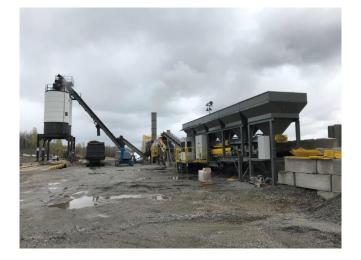

Ammann 125 TPH Counter Flow Drum Plant [Inventory ID #587223]

- Cold Feed Bins
  - 9 ft. x 10 ft. Bins
  - 20 in. Belt Feeders
    - 7.5 ft. Long
    - 2 HP VFD
  - 20 in. Gathering Conveyor
    - 5 HP
  - 20 in. Scale Conveyor
    - 5 HP
  - 2 Bin Vibrators
- Dryer
  - 6 ft. x 20 ft. Drum
  - Trunnion Drive
    - 4 x 10 HP
  - Insulated Drum
  - Oertil Induflame 35 mm BTU Burner
    - Oil
    - Natural Gas Capable
  - 2 HP Fuel Oil Pump
  - Siemens Burner Control
- Mixer
  - Model: AMIX-1.125-ACR
  - Capacity: Aprrox. 125 TPH
  - Drive
    - 2 x 25 HP Drives
  - Twin Shaft Mixer
  - Liners
    - AC Injection Line
    - Mixer Arm Wear Liners

- Dust Collector
  - Ameco Dust Collection System
  - Reverse Air Type of Bag System
  - 30,000 CFM
  - Fan with Motor and Gear Box
- Warm Mix Unit
  - Ammann Foaming Device
  - Water Tank and Water Pump
  - Electrically Heated
- Drag Slat with Batcher
  - Mounted on Mix Trailer
  - Approx. 150 TPH
  - 30 HP
  - 11.5 in. Clearance
  - Batch Capacity 0.5 Cubic Meter
  - Air Compressor 15 HP
- Reclaimed Dust Silo
  - Dust from Bag House Sent Back to Mixer Through Auger
  - Capacity: 3m<sup>3</sup>
  - Auger is VDF
- AC and Fuel System
  - Container Complete with Insulated Direct Fired 10,000 Gallon AC Tank and 5,000 Gallon Fuel Tank
  - AC Metering Pump Included
    - 5 HP
    - Heated
  - 3-Way Valve
- Controls
  - Hardware and Microprocessor Control
  - Software
  - Switch Gear
  - Cables
- Silos
  - 2 x 100 Ton ADM Silos with
    - 150 Ton Slat Conveyor
- Location: Eastern USA