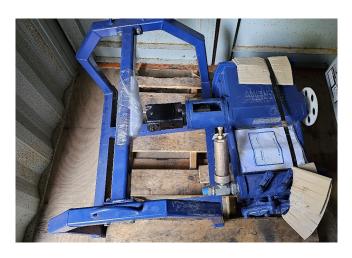

## American AW1122BCD Bean Piston Pump

[Inventory ID #1404486]

## American AW1122BCD Bean Piston Pump

Make: American Manufacturing Company

• Model: AW1122BCD

• Condition: New

• Configuration: Horizontal Triplex Piston

• Number of Pistons: 3

Power Rating: 25.8BHP/19.2BkWFlow Rate: 37,4GPM (142LPM)

Max Pressure: 1000PSI (6895KPA)

• Rotation: Top of Shaft, Away from Head

Max Rotation Speed: 635RPMMin Rotation Speed: 360RPM

• Max Displacement: 0.0589gal/rev

• Stroke Length: 2.75in (69.9mm)

• Comes with Hydraulic Motor