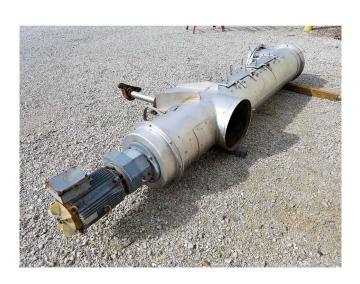

## **Amandus Kahl M500 Reciprocating Feeder**

[Inventory ID #207698]

• Type: M500.

• 316 Stainless steel construction.

Sew-Eurodrive:

• RPM: 1740/118.

Volts: 480.Amps: 14.2.

• Inlet: 19 in. diameter.

• Outlet: 20 in. diameter.

• Center of feed to center of discharge: 71 in.

• Center of pivot point to center of outlet is 69 in.

• Pivot shaft: 3 in. diameter x 28 in. long.

• Paddles are adjustable in pitch and inside diameter of mixing tube of 18 in.

• Overall length: 157 in.

View more Reciprocating Feeders