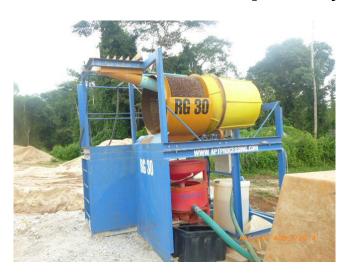

## Alternate Process Technologies RG 30 Wash Plant

[Inventory ID #160104]

- RG30 scrubber with 3mm screen fitted.
  - o 2.2KW electric engine drive.
  - · Feed trough with water monitor.
  - · RG frame and wheels.
- · Gold Kacha concentrator.
  - 220V/50Hz electric drive motor.
  - Gold Kacha feed launder complete with water spray piping including integral removable wire mesh screen with 3mm aperture and polyurethane concentrate collection box.
    - Internal water reticulation and internal slurry piping.
- Pedrollo electric water pump.
  - (3) DOL starters.
- Gold Konka sluice concentrate upgrade kit with frames, large plastic washing tray, small plastic washing tray.
  - 12V water supply pump with piping and clamp.
- Manual gold jig with (2) 90L containers on frame.