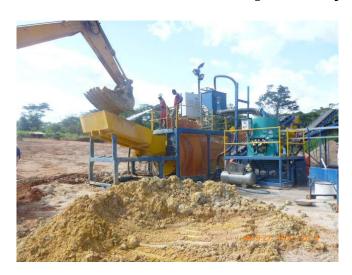

## Alternate Process Technologies 20 TPH Wash Plant

## [Inventory ID #160095]

Make: Appropriate Process Technologies

(APT)

Year: 2013

- Alluvial & Hard Rock Mining Combination.
  - 20 TPH (10 m³/hr) alluvial scrubbing & 12 TPH (6 m³/hr) hard rock comibination plant.
  - RG200 scrubber with 3 mm screen fitted.
    - 15 kW geared motor drive and feed trough with water monitor.
  - RG200 scrubber spares kit.
  - Knelson KC-CD 20 Concentrator.
    - 7.5 kW drive (7.5-10 hp electric motor).
  - JC120 12 TPH jaw crusher.
    - 22 kW electric motor.
  - RD120 12 TPH fines crusher.
    - 75 kW electric motor.
  - Jaw crusher, product conveyor, scrubber discharge conveyor, feed conveyor with grizzly and feed hopper.
  - Scrubber water supply pump: MN 40-160A (4 kW).
  - o 2/1 RD return pump with sump (4 kW).
  - · Plant piping including water reticulation.
  - Full electric reticulation including wirings, start/stops, emergency stops and motor control centres with pluggagle cabling.
  - · Condition: