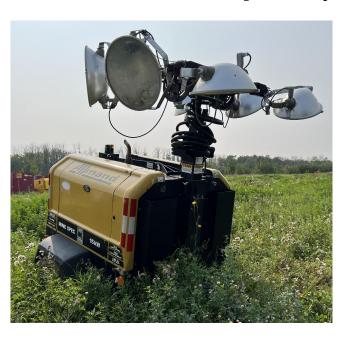

## Allmand Mine Spec 15kW Light Tower

[Inventory ID #1406777]

## Allmand Mine Spec 15kW Light Tower

Make: AllmandModel: Mine Spec

• Condition: Used Condition

• 6 Light Tower

Lights: (6) 1250 Watt SHO-HD Metal Halide Fixtures

Output: 150,000 Lumens per Lamp (900,000 Lumens Total)

Hydraulically Raised Tower

25.5ft Six-Section (7.77m)

• Engine: Cat 1.5

Power Output: 22.3HPGenerator: MagnaPlus 15kW

Model: 282PSL1715Voltage: 120/240 Volts

Current: 62.5Phase: Single

Arctic Spec

• SLS Light Control

• LSC 2.1 Auto-Start

FCS Fluid Containment

Mounted on Single Axle Trailer

o 3in Pintle Hitch

View Spec Sheet Below

P.O. Box 176, Savona, BC, Canada V0K 2J0 Phone: (250) 373-2424 Fax: (250) 373-2323

Website: savonaequipment.com Email: sales@savonaequipment.com