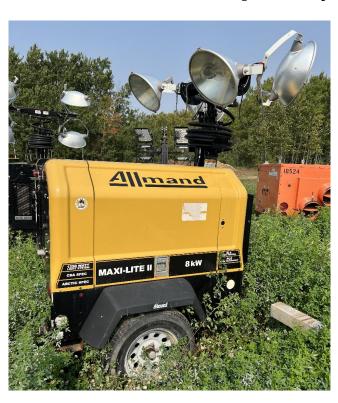

## Allmand 8kW Light Tower

[Inventory ID #1406510]

Allmand 8kW Light Tower

Quantity: 2 Units

Make: AllmandModel: MAXI-Lite IISeries: V-SeriesCondition: Used

• Hours:

Unit 1: 12,668 HoursUnit 2: 16,986 Hours

• 4 Light Tower

(4) 1,250 Watt SHO-HD Metal Halide Fixtures

Initial Output of 150,000 Lumens per Lamp (600,000 Lumens Total)

Hydraulically Raised Tower

• Engine: Cat 1.1

Power Output: 13.3HPGenerator: Pancake 8kW

Model: 201CSA5420Voltage: 240/220 Volts

Arctic Spec

• SLS Light Control

P.O. Box 176, Savona, BC, Canada V0K 2J0 Phone: (250) 373-2424 Fax: (250) 373-2323

Website: savonaequipment.com
Email: sales@savonaequipment.com
Located just 20 minutes west of Kamboos RC

- FCS Fluid Containment
- Mounted on Single Axle Trailer
  - 3in Pintle Hitch
- View Spec Sheet Below
- Overall Dimensions:

Length: 113inWidth: 78inHeight: 95in

• Location: Western Canada

View More Light Towers