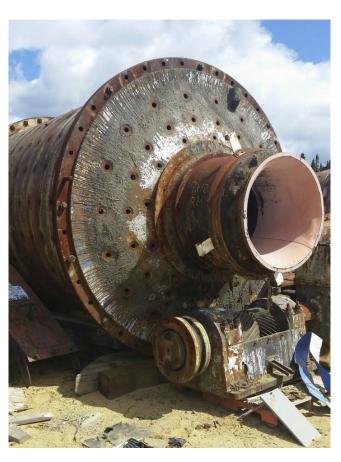

## Allis Chalmers 9 x 12 Rod Mill

[Inventory ID #203139]

- 9 ft. diameter.
- 12 ft. long.
- 1 piece shell.
- Cast steel feed and discharge heads.
- · Main bearings with Babbitt inserts.
- 1 piece Herringbone ring gear.
  - o 302 teeth.
  - o 20 in. face.
- · Gear guard.
- · Sole plates.
- Westinghouse 400 HP Induction motor.
  - Volts: 515.
  - RPM: 108.
  - Amps: 432.
  - o Ph: 3.
- Motor driven through Gear Reducer.
  - o Ratio: 4.571:1.
  - Model: SR-2614.
- Included Spares.

P.O. Box 176, Savona, BC, Canada V0K 2J0 Phone: (250) 373-2424 Fax: (250) 373-2323

Website: savonaequipment.com
Email: sales@savonaequipment.com
Located just 20 minutes west of Kamboos RC

- New shell.
- Feed and discharge end trunnion liners.
- 1 Babbitt bearing insert.
- 1 pinion.
- 1 used spare head.
- 1 used spare motor.