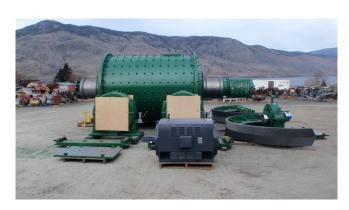

## Allis Chalmers 9 ft. x 12 ft. Ball Mill

[Inventory ID #191613]

Manufacturer: ALLIS CHALMERS

- Completely refurbished.
- 9 ft. diameter.
- 12 ft. long
- Welded steel shell, 2 In. thickness.
- Cast steel feed and discharge heads with integral trunnion journals.
- · Discharge trommel with reversing spiral.
- 34 In. dia x 22 In. face, main bearings with existing babbitted.
- Inserts and new seals, in very good condition (75% of new).
- Existing 2-piece double helical ring gear, (75% of new).
  - o 302 teeth.
  - 20 In. face width.
- Existing pinion and shaft assembly, (75% of new).
  - o 22-tooth pinion.
  - New pillow block roller bearings and seals.
- Gear guard.
- Farrel sr1810 parallel shaft gear reducer, ratio 3.19:1.
  - With new sole plate.
- Bearing & pinion sole plates.
- New set of tega rubber liners, installed.
- Feed insert, ceramic coated.
- Discharge insert with reverse spiral, ceramic coated.
- Rebuilt Teco-Westinghouse 550 hp High Torque Induction Motor.
  - Volts: 4000V.
  - RPM: 900.
  - Frame: 6808-B.
  - o Phase: 3.
- New Motortronics 550 hp soft starter.
- · New automatic gear spray lubrication system.
- New main bearing lift and lubrication system.