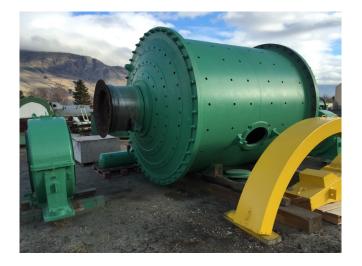

## Allis Chalmers 9 ft. x 10 ft. Ball Mill [Inventory ID #191625]

- Welded steel shell with feed and discharge heads.
- Bronze self-aligning main bearings complete with adjustable sole plates.
- 2-piece single helical bull gear with 5-piece gear guard.
  - 248 tooth, 13 In. wide.
- Pinion shaft assembly with bearings and sole plate.
  - 20 tooth, 13 In. wide.
- Over flow trommel discharge.
- 400 HP GE synchronous motor.
  - Volts: 550V.
  - RPM: 257.
  - Amps: 420.
  - Phase: 3.
  - ∘ Hz: 60.
  - 125 excitation volts, 60 amp, frame 64241/2e.
  - Model 104204,
  - NO. 778026
  - Type TS
  - Class 28-400-257.
- Eaton Airflex clutch, 20vc1000, P/N 142832ha.
- Lube system.
  - (2) 0.5 HP Motors:
    - Volts: 550V.
    - RPM: 860.
  - Air receiver, 16" dia. x 3' long.
- Unused spares available:
  - (2) bronze trunnion bearings and bearing sockets.
  - Pinion shaft with integral pinion.
  - Eaton Airflex clutch, 20VC1000