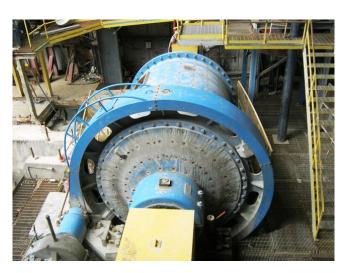

## Allis Chalmers 9 ft. Dia. x 12 ft. Long Ball Mill

[Inventory ID #378501]

- Type: Wet Overflow
- Motor:
  - 1 x 500 HP
    - **2300/4160 Volts**
    - 3 Phase
    - 60 Hz
    - 4731 Frame
  - 1 x 650 HP
    - 900 RPM
    - **2300/4160 Volts**
    - 86 Amps
    - 3 Phase
    - 60 Hz
- Gear Reducer
  - Rapid Gear Model: SR1800 and SR1810
  - Rebuilt in 2000
- Gear Ratio: 3.19 to 1
- Shell Speed: 16 RPM
- 1 Piece Shells
  - 1 in. Shell Thickness (No Washing)
- Flange Fitted Bolted Feed and Discharge Ends
- Bull Gear:
  - · Herringbone (20 in. Face) 302 Tooth
  - 2 DP
- Pinions:
  - · Herringbone (20 in. Face) 22 Tooth
  - 。 2 DP
  - SKF Pillow Block Pinion Bearings
- Sole Plates