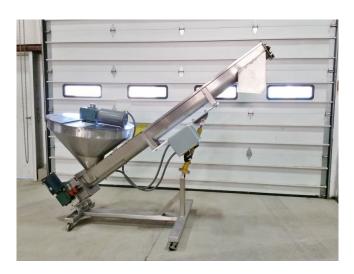

## All-Fill Sanitary 6 in x 8 ft Screw Conveyor

[Inventory ID #153657]

- Inclined portable style.
- Stainless steel construction.
  - Food grade.
  - · All welds continuous and ground smooth.
- Includes bridge breaker.
- Clean-out port on bottom.
- Manual hydraulic jack for variable height adjustment.
- Removable cover and bearing end plate on trough.
- Leeson 1/2 HP electric motor.
  - o 208-230/460V.
  - 1,725 rpm.
    - 3 phase.
  - Continuous duty.