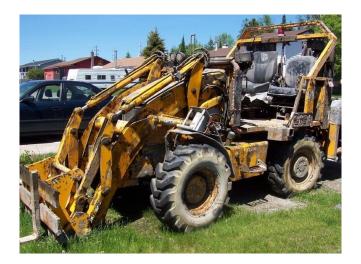

Aliva 252 Shotcrete & JCB Triple 4CE Carrier Package [Inventory ID #390042]

Complete Shotcrete package of Miller JCB Triple 4CE Carrier with Hiab Boom, En-Creter attachment, and 2 - Aliva 252 Shotcrete Machines.

Package Details:

- Miller JCB Triple 4CE Multi Functional Carrier
  - Hiab Boom
  - En Creter
  - Quick Attachment for a man Basket
  - Lifting Boom
  - New Hoses
  - New Spare Wheel
- Aliva 252 Shotcrete Machines
  - Quantity: 2
  - Manufacture: Sika
  - Weight: Aprrox. 800 kg
  - Hopper Capacity: 85 liters
  - With Air Motor (AIR)
    - Motor Output: 7,5 kW
    - Speed Range: 900-2000 rpm
    - Pressure: 4.5 bar
    - Air Consumption: 9 Nm<sup>3</sup>/min
  - Max. Conveying Distance (m) Horizontal/Vertical: 300/100m
- Formost Kosco Helment 3M Masks and Airstream
- Large Cabinet of Spare Parts
- Machine Manuals
- Location: Central Canada