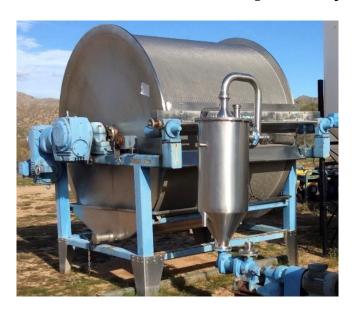

## Alfa Laval TF-8M2 Rotary Vacuum Filter

[Inventory ID #625622]

- Type: Lundin Filter TF-8M2
- Condition Used
- 81.76 Square feet (8m2) filtration area.
- 304 Stainless steel drum, approximately 70" diameter x 58" face.
- Driven by .95/1.8kW, 380 volt, 710/1440 rpm motor
- Manual variable speed with gearbox.
- Knife discharge.
- Mounted on Carbon Steel Frame
- Comes Complete with
  - SIHI LPHE45316 Vacuum Pump
  - Mono SH60R8 Filtrate Pump
  - Control Panel
  - Additional Stainless Steel Piping
- Located: Western, USA