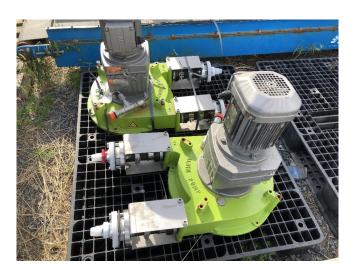

## Albin ALH 40 High Pressure Peristaltic Hose Pump

[Inventory ID #1230879]

Albin ALH 40 High Pressure Peristaltic Hose Pump

## **Quantity: 2 Units**

Make: AlbinModel: ALH 40

• Type: Peristaltic Hose Pump

• Inlet Size: 1.5in FLG, Reduced to 1in

Discharge Size: 1.5in FLG, Reduced to 1in

Hose Length: 1,000mm
Hose Diameter: 38mm
Hose Thickness: 13.5mm
Max Flow: 8.2 m³/h (36 GPM)

Recommended Flow Range: 1.3 – 3.6 m³/h (5.2-15.7 GPM)

• Max Pressure: 220 PSI (15 bar)

• Self Priming Up To 27ft

Motor: Electric Motor

Make: SEW EuroDrive
Model: RF77DRE90M4
Power Output: 1.5HP
RPM: 1800 RPM
Voltage: 230/460 Volt