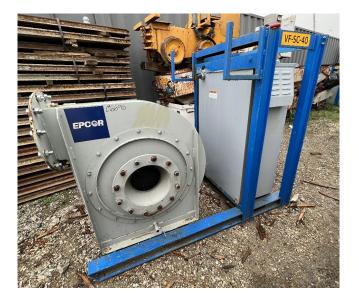

## AE Fan Equipment 60HP High Pressure Blowers [Inventory ID #1405108]

AE Fan Equipment 60HP High Pressure Blowers

Quantity: 3 Units

- Make: AE Fan Equipment
- Type: HPS
- Size: 4-40
- CFM: 3650
- SP: 50
- Fan RPM: 3500
- Max RPM: 3600
- Suction End: 19in Diameter
- Discharge: 10.5in x 6.5in (19in Dia. Flange)
- Wheel: 28in Dia.
- Silencer Attached to Suction End
- Simark Control Panel
  - Input Voltage: 230 Volt
  - Enclosure: NEMA 3R
- Skid Mounted
- Drive: WEG W21 Electric Duty
  - Power Output: 60HP (45kW)
  - Speed: 3555 RPM
  - Voltage: 208-230/460 Volt
  - Current: 152-138/69 Amps
  - Frequency: 60Hz

- Phase: 3-Phase
- Toshiba H7 Adjustable Speed Drive
- Overall Dimensions:
  - Length: 80in
  - Width: 40in (+36in Silencer Overhang)
  - Height: 64in
- Location: Western Canada

View More High Pressure Blowers