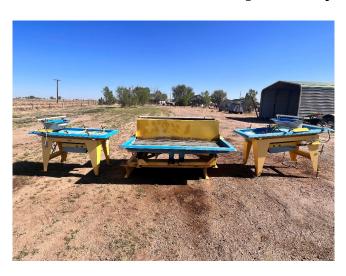

## **Action Mining Wave Table Package**

[Inventory ID #1423083]

## Action Mining Wave Table Package

Make: Action MiningModel: M7 & M10Type: Wave Tables

• Year: 2010

Condition: Used - M7 Tables in Good Condition, M10 Table Needs some Work

- Includes:
  - (2) Action Mining M7 Wave Tables(1) Action Mining M10 Wave Table
- · General Model Specifications:
  - M7 Wave Table:
    - Capacity: 1,500 2,500 lbs. of Head Ore Material Per Hour
    - Recovery of Gold Particles: Between 10 Mesh and Microscopic
      - 80-99% of Gold Recovery from Classified Black Sands
      - 92-99% of Gold Recovery From Small Batches of Classified Black Sands
    - Water Requirements: 5-12 GPM
      - 2 Adjustable Water Spray Bars
    - Table Top and Hopper Constructed of Fiberglass
      - Vacuum-Sealed and Gel-Coated in Blue Finish
      - Adjustable Table Top
    - Steel Frame with Yellow Powder Coated Epoxy Paint
    - Drive: Electric Motor

- M10 Wave Table:
  - Capacity: 8 Tons Head Ore Per Hour
  - Recovery of Gol Particles: Between 10 Mesh and Microscopic
    - 80-99% of Gold Recovery from Classified Black Sands
  - Water Requirements: 5-20 GPM
    - 1 Adjustable Water Spray Bar
  - Table Top and Hopper Constructed of Fiberglass
    - · Vacuum-Sealed and Gel-Coated in Blue Finish
    - Adjustable Table Top Tilt and "Bump"
  - Steel Frame with Yellow Powder Coated Epoxy Paint Positioned for Easy Gravity Feeding
  - Drive: Electric Motor