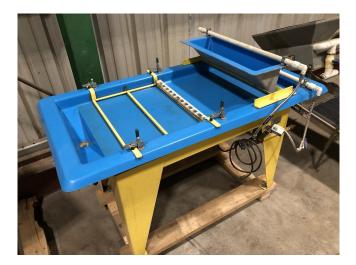

## Action Mining M7 Wave Table [Inventory ID #1141341]

Action Mining M7 Wave Table

- Model: M7 Wave.
  - · Capacity: 1,500-2,500 Lbs. of Head Ore Material Per Hour
    - Recovery of Gold Particles: Between 10 Mesh and Microscopic
      - 80-99% of Gold Recovery from Classified Black Sands
      - 92-99% Gold Recovery From Small Batches of Classified Black Sands
  - Water Requirements: 5-12 GPM
    - 2 Adjustable Water Spray Bars
  - Table Top and Hopper Constructed of Fiberglass
    - Vacuum-Sealed and Gel-Coated in Blue Finish
    - Adjustable Table Top
  - 1/2 HP Electric Motor Drive
    - Voltage: 110VAC
    - Frequency: 60 Hz
  - Steel Frame with Yellow Powder Coated Epoxy Paint.
- Shipping Information:
  - Dimensions (L x W x H):
    - 61 in. x 32 in. x 39 in.
    - (1.55 m x 0.81 m x 0.99 m).
  - Weight (In Crate):
    - 409 lbs / 186 kg.
- Location: Savona, British Columbia, Canada