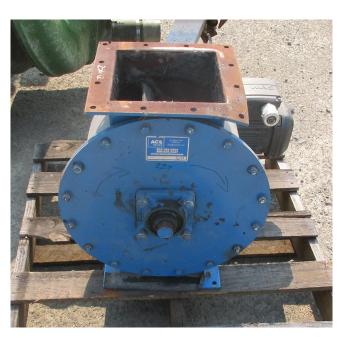

## **ACS 8in Rotary Valve**

[Inventory ID #1398353]

## ACS 8in Rotary Valve

• Make: ACS

• Type: Rotary Valve

• Serial: 35049

• Inlet/Outlet: 8in x 8in

• Scrapers: 8in Wide x 6in High

• With Rubber Liners: 9in Wide x 8in High

• Housing Dimensions: 14in Dia. x 9in Wide

• Drive: SEW Eurodrive

Power Output: 0.75HP
Speed: 1800 RPM
Voltage: 230/460 Volt
Reducer: Sew Eurodrive

■ Ratio: 84-1

Output: 21.4 RPM

• Overall Dimensions:

Length: 20inWidth: 23inHeight: 19in

P.O. Box 176, Savona, BC, Canada V0K 2J0 Phone: (250) 373-2424 Fax: (250) 373-2323