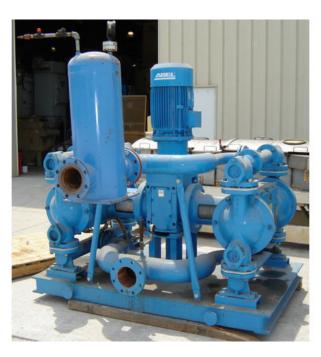

## Abel EM-12572200-SG Electromechanical Membrane Pump

[Inventory ID #193084]

- Material design ductile iron.
- Model: EM-12572200-SG.
- Serial No.: 3000312-01.
- Motor:
  - 30 HP Motor.
  - Volts: 460V.
  - RPM: 1750 (At 1750 RPM, Flow should be 422 GPM).
  - $\circ$  Hz= 60
  - Totally Enclosed, Fan-Cooled (TEFC).
  - Maximum strokes/minute= 91.
- Pump was used less than 100 hrs. to pump municipal sludge.
- Suction connection = 6 In. / 125#.
- Ansi. discharge connection = 5 In. / 125# ansi.
- Four chambers.
- Polyurethane valve seats.
- LP. max. solid size = appoximately 1/2 In.
- Approximate weight = 5,555 lbs.
- Overall dimensions: 80 In. x 79 In. x 80 In. (W x L x H).
- · Drawings and manual on file.