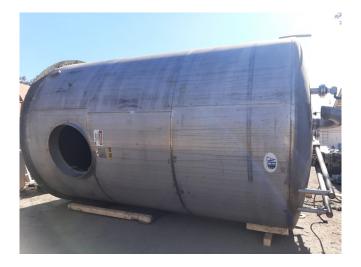

A&B Process Systems 8,500 Gallon Steel Tank [Inventory ID #1004955]

- Capacity: 8,500 Gallon
- 304 Stainless Steel Construction
- Dimensions: 10 ft. Dia. x 14 ft. 8 in. Straight Side
- Dome Top with
  - 6 in. Sloped Bottom
  - 4 in. Dia. Side Bottom Outlet
- Complete with
  - Top Entering Agitation
    - 2 1/2 in. Dia. Shaft x 14 ft. 8 in. Long
    - 2 x Sets of Paddle Blades with 24 in. Dia. Swing
  - Agitator Driven by 2 HP Motor Thru Gear Box
    - 208/230/460 Volt
    - 1660 RPM
    - 60 Hz
    - Ratio: 37.77:1
    - Final Output 44 RPM
  - Top 18 in. Dia. and 34 in. Bottom Manways
  - 2 x Top Ports
  - 2 4 in. and 1 4 in. Top Side and 4 in. Bottom Side, 2 Bottom Discharge
- Location: Western USA