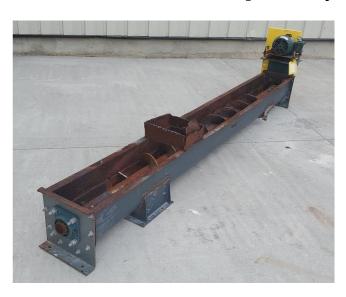

## 9in Dia. x 10ft Long Center-Feed Auger

[Inventory ID #1311545]

9in Dia. x 10ft Long Center-Feed Auger

Size: 9in Dia. x 10ft LongConstruction: Carbon Steel

• Type: Screw Auger Conveyor

Pitch: Standard PitchFlighting: 3/8" Flighting

• Outlets: (2) 10in x 10in Outlets, (1) on Driven End, (1) on Non-Driven End

o Center of Inlet to Center of Outlet (Non-Driven End): 36in

Center of Inlet to Center of Outlet (Drive End): 44in

Auger Flighting is Only in the Middle 80in of Trough

Current Auger Speed: 183 RPM

• Drive: Electric Motor

· Make: Toshiba

Model: B0024FLF10MHD02

Power Output: 2HP
Speed: 1735 RPM
Voltage: 575 Volt
Frequency: 60Hz
Phase: 3-Phase