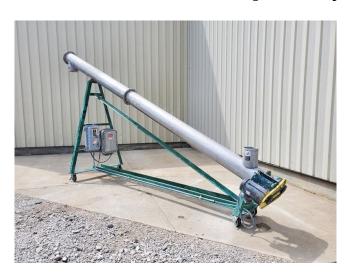

## 9 in. x 18 ft. Tubular Incline Screw Conveyor

[Inventory ID #811339]

- Size: 8 in. Diameter x 18 ft. Long
- 9 in. ø Tubular Stainless Steel with
  - Welded Seam
  - Two Sections Flanged
- 24° Fixed Incline with
  - Over-Sized Shaft
- 8 in. O.D Product Inlet and Discharge Sleeves
- Portable, Welded Structural Steel Frame
- 2 HP Belt Drive with a Torque-Arm Helical Gear Reducer
- Explosion-Proof Electrical Enclosures
- Supply Power:
  - o 208-230/460 Volt
  - 60 Hz
  - o 3 Phase
- Overall Length: 18.5 ft.Overall Height: 10.4 ft.Location: Eastern USA