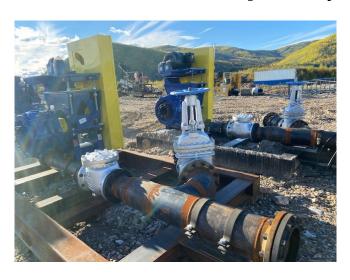

## 8x6 KSB GIW 75HP Slurry Pump

[Inventory ID #1368539]

## 8x6 KSB GIW 75HP Slurry Pump

Make: KSB Georgia Iron WorksModel: LCC-M150-500.3E AFM1

DOM: April/May 2021Condition: New SurplusStyle: Centrifugal Pump

• Type: Slurry Pump

• Size:

Suction: 8inDischarge: 6in

Flow Rate: 75HP Motor: 2,000 Gal/Min @ 110 Ft. (47 PSI)

· With Diverter Valve and Check Valve

## **View Spec Sheet Below**

• Drive(s): 75HP Electric Motor

Make: Toshiba

Model: 0754SDSR41A-PPower Output: 75HP (55kW)

o RPM: 1780

Voltage: 230/460 VoltFrequency: 60HzPhase: 3-PhaseVFD Included

· Location: Northwest Canada