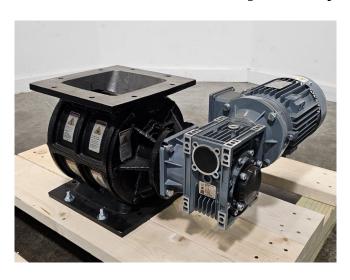

## 8in x 8in WM W Myer & Sons Rotary Airlock Valve

[Inventory ID #1416993]

8in x 8in WM W Myer & Sons Rotary Airlock Valve

• Make: Wm. W. Meyer & Sons

Model: DDVCondition: UsedSize: 8in x 8in

• Feed Rate: 0.23ft3 Per Revolution

• Rotor:

Rotation Speed: 22RPM

Open-EndedBeveled Tips

Valve Height: 12in

• Drive: JIE Electric Motor

Power Output: 0.5HP
Voltage: 230/460 Volts
Current: 1.59/0.80 Amps
Rotation Speed: 1,740RPM

• Frequency: 60Hz

Phase: 3-PhaseRight-Angle Worm Gear: JIE

Ratio: 80Weight: 214lbs

• Location: Eastern USA

View More **Rotary Valves** 

1/1