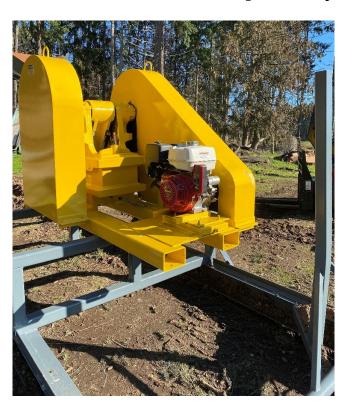

## 8in x 8in Morse Bros Jaw Crusher

[Inventory ID #1174315]

8in x 8in Morse Bros Jaw Crusher

Make: Morse BrosModel: LC-24Serial: 4000-048Size: 8in x 8in

Condition: Good, UsedToggle: Single Toggle

• Jaw Plates: Corrugated and Reversible

Max Feed: 6.5in

• Min Discharge: 0.25in

• Max Capacity: 4,000 lbs./hr.

- Drive: New 12HP Honda GX390-QAE2 Electric Start Engine
- · Additional Information:
  - Skid Mounted
  - Feed Hopper Included

P.O. Box 176, Savona, BC, Canada V0K 2J0 Phone: (250) 373-2424 Fax: (250) 373-2323

Website: savonaequipment.com Email: sales@savonaequipment.com

Located just 20 minutes west of Kamloops, BC

- New Jaw Tension Bar
- New HD Centrifugal Clutch
- Overall Dimensions:

Length: 75inWidth: 41in

Height: 52in