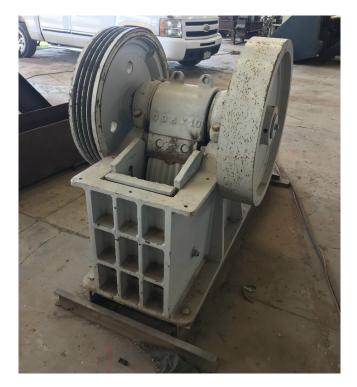

## 8in x 10in Jaw Crusher [Inventory ID #1395626]

Model: 8 x 10

8in x 10in Jaw Crusher

- Make: National Manufacturing
- Size: 8in x 10in
- Type: Jaw Crusher
- Manufacture Date: 2018
- Condition: Very Little Use, Reported in "Like New" Condition
- Capacity: 1.3-12 TPH Depending on Product Size
  - 0.5in Discharge: 1.3 TPH
  - 3in Discharge: 12 TPH
- Drive: Electric Motor
  - Power Output: 10HP
  - Voltage: 220/440 Volts
- Overall Dimensions:
  - Length: 1.8m (5.29t)
  - Width: 1.1m (3.6ft)
  - Height: 1.3m (4.2ft)
  - Weight: 650kg (1,430 Lbs.)
- Location: Mexico