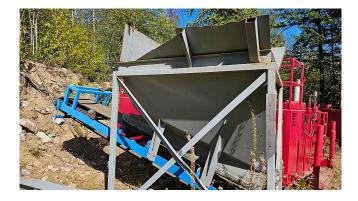

P.O. Box 176, Savona, BC, Canada VOK 2J0 Phone: (250) 373-2424 Fax: (250) 373-2323 Website: savonaequipment.com Email: sales@savonaequipment.com

8ft x 8ft x 2ft Surge Bin Feeder

[Inventory ID #1403706]

## 8 x 8 x 2 Surge Bin Feeder

- Make: Custom
- Condition: Used
- Hopper: 8ft Wide x 8ft Long x 6ft Deep
  - Tapered Discharge To Feed Conveyor
- Conveyor: 24in Wide x 15ft Long Angle Iron Frame Conveyor
  - Mounted To Hopper Legs
- Drive: Baldor-Reliance Super E Motor EM3665T
  - Power Output: 5HP
  - Voltage: 208-230/460 Volts
  - Current: 14-13.2/6.6 Amps
  - Rotating Speed: 1750RPM
- Belt driven through a Dodge shaft mount reducer.
- Location: Western Canada