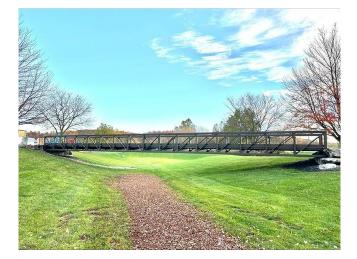

P.O. Box 176, Savona, BC, Canada V0K 2J0 Phone: (250) 373-2424 Fax: (250) 373-2323 Website: savonaequipment.com Email: sales@savonaequipment.com

8ft Wide x 90ft Pedestrian Bridge

[Inventory ID #1406215]

8ft Wide x 90ft Pedestrian Bridge

- Make: Steadfast
- Size: 8ft Wide x 90ft Long
- Capacity: 4 Ton Max Load
- Type: Light Vehicle/Pedestrian
- Condition: Used, Reported in Excellent Condition
- Disassembles to Ship in 2 Pieces
- Total Lifting Weight: 21,440 lbs.
- Painted Finish
  - Primer: 4170 Epoxy Primer 3.0-8.0 Mils Dry
  - Top Coat: Devthane 389 Aliphatic Urethane Gloss Enamel 2.0-3.0 Mils Dry
- Location: Eastern USA