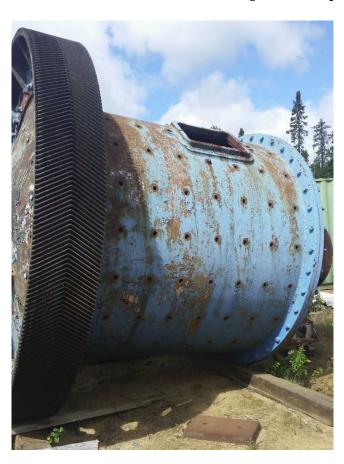

## 8ft. Dia. x 8ft. Long Allis Chalmers Ball Mill

[Inventory ID #406012]

- Complete with
  - Motor and Drive
    - Westinghouse 400 HP Motor
    - 575 Volt
    - 348 RPM
  - Welded Steel Shell
  - Cast Steel Feed & Discharge Heads
  - Herringbone Ring Gear & Guard
  - Pinion Shaft Assembly
  - Main Bearing
  - Spare Feed End Trunion Liner
  - Spare Discharge End Trunion Liner
  - One Spare Trunion Bearing Insert
  - One Spare Pinion Gear
- 2 Units Available
- Location: Eastern Canada