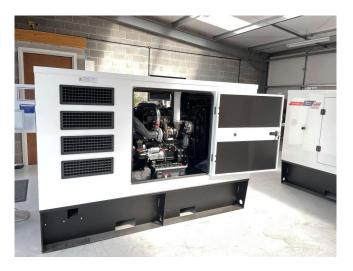

## 88kW Welland Diesel Generator [Inventory ID #1213898]

88kW Welland Diesel Generator

- Make: Welland
- Duty: Standby, Prime
- Year: 2022
- Condition: New
- Hours: Test Only
- Portable/Stationary: Portable, Skid Mounted
- Engine: Perkins 1104C-44TAG2 (157.5HP @1800RPM)
  - Hours: Test Only
  - Oil: Capacity 8.0 Liters
  - Radiator: Air to Air, Charge Air Cooled, Capacity- 12.6 Liters
- Generator: Stamford Brushless UCI 274C1
  - kVA/kW:
    - Standby: 88kW (110kVA)
    - Prime: 80kW (100kVA)
  - RPM: 1500 RPM
  - Voltage: 400/230 Volts
  - Amperage: 276 Amps
  - Frequency: 50Hz
  - Phase: 3 Phase
  - Control Panel: Deep Sea Electronics
- Additional Information:

- Brand New Unit
- Skid Mounted
- Base Fuel Tank
- Fitted in a Sound Attenuated Enclosure
- Deep Sea Control Panel
- Location: Europe

View More 51-100kW Diesel Generators