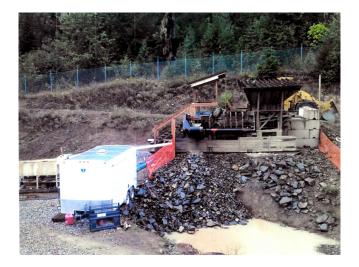

## 80 TPH Gold Wash Plant [Inventory ID #607938]

- Capacity: Approx. 80 TPH
- Complete with
  - Cedar Rapid 3 ft. x 8 ft. 2 Deck Vibrating Screen
  - 24 in. x 42 ft. Sluice Box
  - 12 Yard Hopper with
    - Plate Feeder
      - Adjustable Speed with Electronic Control
    - Hinged Grizzly
    - Discharge Conveyor
  - 6 in. Diesel Water Pump
    - Trailer Mounted
  - 4 in. Diesel Water Pump
    - Trailer Mounted
  - 4 in. Gas Water Pump
    - Skid Mounted
  - 2 1/2 in. Gas Water Pump
  - 60 kW Generator
  - Small Cleanup Sluice Box
  - 42 in. AC American Jig
  - 24 in. AC American Jig with
    - Metso VT Sump Pump
  - 200 Gallon Per Minute Electric Transfer Pump to Pump Clean Water to Jig
  - White Tandem Axle Trailer with
    - Large Assortment of Parts and Tools
  - Large Assortment of Suction and Discharge Hose
- Skid Mounted on 3/4 in. x 12 in. H Beam
- Location: Western USA