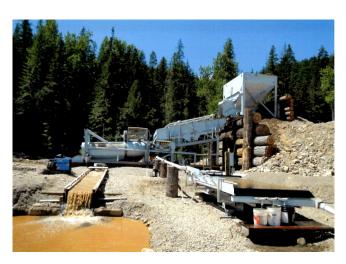

## 80 TPH 4 ft x 14 ft Gold Scrubber Trommel Wash Plant

[Inventory ID #607925]

• Capacity: 80 TPH Max Capacity

Size: 4 x 14 TrommelPrimary Equipment List:

- Ore Receiving Hopper
- Vibrating Plate Feeder and Wash Screen with 1 inch Screen Openings.
  - Small Primary Sluice Box
  - Fines Directed to Wilfley 6A Concentrating Table.
- o 4 ft. x 14 ft. Trommel Screen Scrubber Wash Plant
- 30 ft. Sluice Box with Nugget Traps
- Location: Western USA