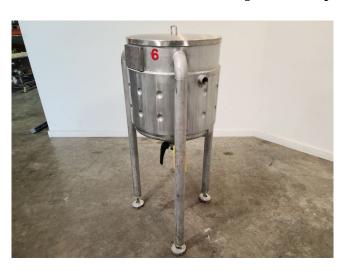

## 80 Liter SS Steam-Jacketed Kettle Tank

[Inventory ID #1416274]

80 Liter SS Steam-Jacketed Kettle Tank

· Make: Malrex Fabrications Itd

Condition: Used

• Capacity: 80L (21.1gal)

• Construction:

Stainless Steel

Diameter: 20in DiameterStraight Inside Wall: 20in

Steam Jacket:

• Surface Area: 7.35ft<sup>2</sup>

1in NPTF Steam Connections

Max Pressure Rating: 45psi

Single Zone Heating

Pressure Relief and Steam Tap

• Bottom Center Drain: 1.5in Sanitary Disc Valve

• Lift-Off Top Cover

Height: 52inWeight: 129lbs

· Location: Eastern USA

View More **Steel Tanks**