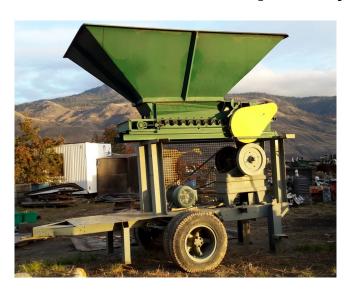

## 8 x 12 Jaw Crushing Plant for Sale

[Inventory ID #49716]

- · Jaw crushing plant package.
- 8 x 12 W.S. Barron & Son jaw crusher.
  - 25 hp, 230/460 volt, 1200 rpm electric motor.
  - Mounted on single axle dual wheel chassis.
- 18 in. x 7 ft. long overhead belt feeder.
  - ∘ 2 hp, 230/460 volt gearhead drive motor.
  - o 6 ft. x 12 ft. x 4 ft. deep feed hopper.
- 18 in. wide x 28 ft. crusher discharge conveyor.
  - ∘ 5 hp, 230/460 volt motor.
  - Belt driving a right angle gear reducer.
  - · 4 in. dia. 20 deg. troughing idlers.
  - 3 ft. long receiving hopper.
  - ∘ 10 in. dia. head pulley.
  - o 12 in. dia. tail pulley.
- 37.5 KVA Cat diesel genset.
- D-320-A Cat turbo engine.
  - 73 hp, 1800 rpm, 120/240 volt.
  - Includes switch gear to run feeder, jaw, & conveyors. (Feeder drive through VFD)
  - Main disconnect plus three additional starters.
  - Generator out-put panel.
  - Internal lighting
  - ∘ 3/4 in. plywood encloser.
- All mounted on tandem axle trailer complete with 150 gallon fuel tank.