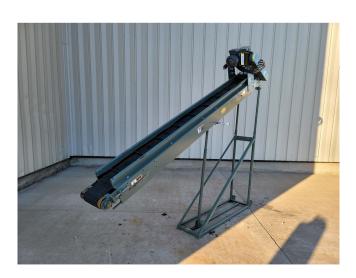

## 8 in. x 10 ft. 8 in. Incline Cleated Belt Conveyor

[Inventory ID #958246]

- Dimensions: 8 in. Wide x 10 ft. 8 in. Long
- Mild Steel Frame and Stand
- 8 in. Wide Reinforced Neoprene Rubber Belt with
  - o 1.5 in. High Cleats on 12 in. Spaces
- 3 in. High Flanged Side Guides
- Adjustable Height and Incline
- 1/2 HP Inverter-Duty Gearmotor and Chain Drive
- Location: Eastern USA